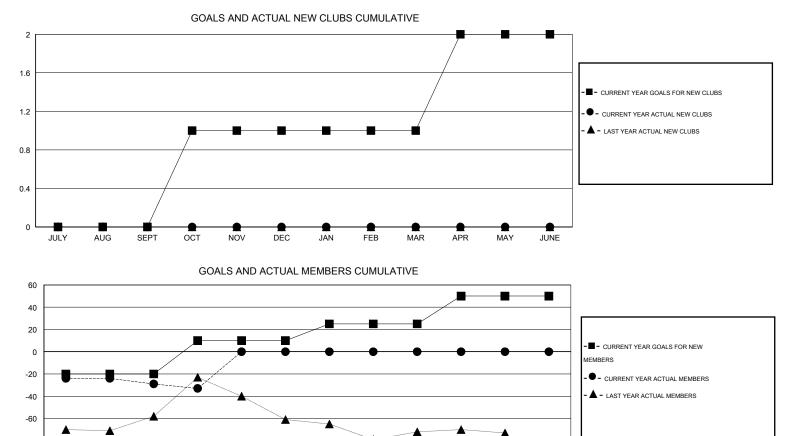

## LOCATION FLORIDA

| -             |                  | Clubs             |                  |                  | Members<br>RESULTS FOR 2015-2016 |                    |                                     |                    |                  |
|---------------|------------------|-------------------|------------------|------------------|----------------------------------|--------------------|-------------------------------------|--------------------|------------------|
|               | RESU             | LTS FOR 2015-2016 | i                |                  |                                  |                    |                                     |                    |                  |
| QUARTER       | NEW CLUB<br>GOAL | NEW CLUBS         | DROPPED<br>CLUBS | NET<br>GAIN/LOSS | QUARTER                          | NEW MEMBER<br>GOAL | CHARTER AND<br>NEW MEMBERS<br>ADDED | DROPPED<br>MEMBERS | NET<br>GAIN/LOSS |
| JULY/AUG/SEPT | 0                | 0                 | 0                | 0                | JULY/AUG/SEPT                    | -20                | 26                                  | 55                 | -29              |
| OCT/NOV/DEC   | 1                | 0                 | 0                | 0                | OCT/NOV/DEC                      | 30                 | 11                                  | 15                 | -4               |
| JAN/FEB/MAR   | 0                | 0                 | 0                | 0                | JAN/FEB/MAR                      | 15                 | 0                                   | 0                  | 0                |
| APR/MAY/JUNE  | 1                | 0                 | 0                | 0                | APR/MAY/JUNE                     | 25                 | 0                                   | 0                  | 0                |